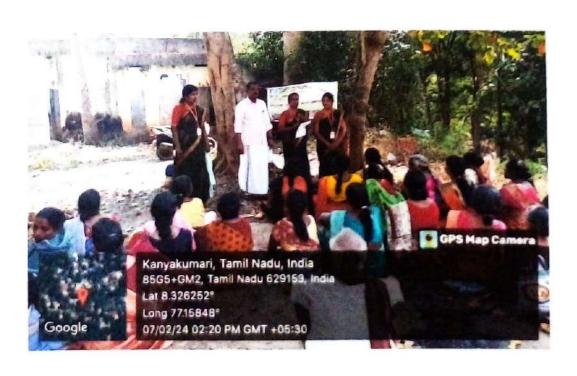

#### Matter of Fact:

The rich heritage of St. Aloysius Primary school is not measured merely with the passage of time. St. Aloysius Primary school has evolved, in its journey striving always to fulfil the vision of its Founder, to provide holistic education to the youth, to make them responsible and worthy citizens of our country.

At Nanjil Catcholic College of Arts and Science, we are not only passionate about giving quality education to the deprived society, but we are also passionate about providing a high level consultancy services to those who ask for.

Whereas both the parties have common goal and interest for working at grass root level for social upliftment.

That the Department of English (A2) Staff (Dr. Angelin Femilt, Mr.R.Rooban Raja Sekhar and Mrs. Christobel Merlin Mahil, Mrs. Rosary Vinintha) in Nanjil Catholic College of Arts and Science shall assist, staff and students of St. Aloysius School, based on Effective English Communication. The programme, schedule, date and timing of the same shall be decided with mutual consent of the authorities concerned.